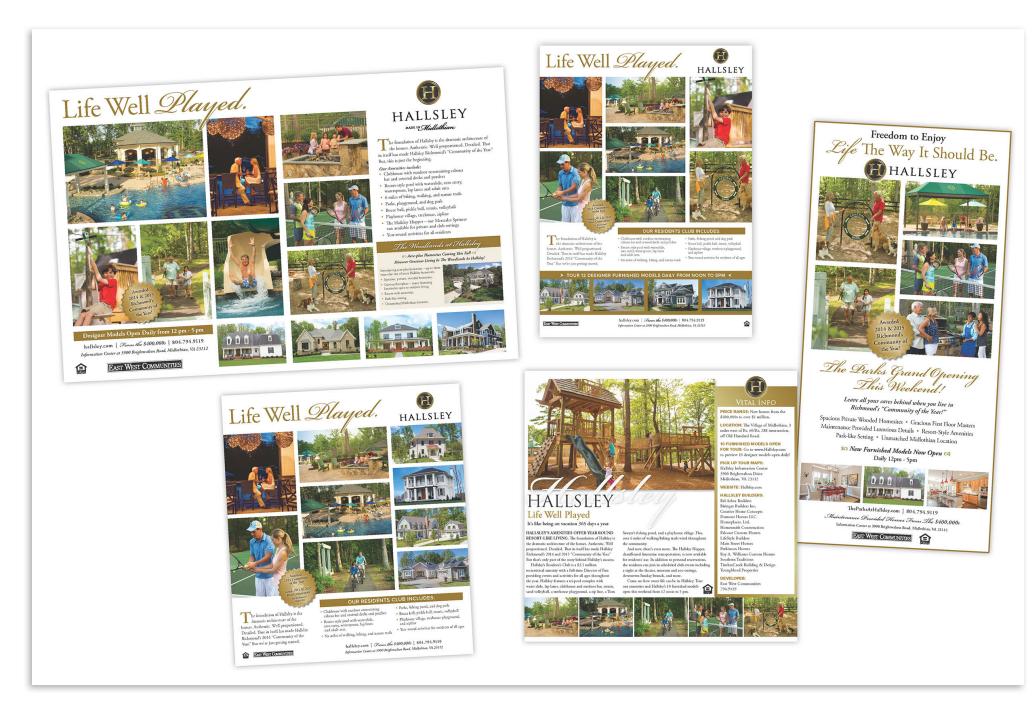

### OUR RESIDENTS CLUB IS OPEN DAILY AND INCLUDES:

- Clubhouse with outdoor entertaining cabana bar and covered decks and porches
- Resort-style pool with waterslide, zero entry, waterspouts, and lap lanes
- Six miles of walking, biking, and nature trails
- Parks, fishing pond, and dog park

- Bocce ball, pickle ball, tennis, volleyball
- Playhouse village, treehouse playground, and zipline
- Hallsley Hopper a Mercedes limousine van with chauffeured service
- Year-round activities for residents of all ages

### Under 100 New Homes and Counting

CHOSEN America's Best

The foundation of Hallsley is the dramatic architecture of the homes. Authentic. Well proportioned. Detailed. That in itself has made Hallsley America's "Best Master Planned Community." There are now under 100 new home opportunities—and counting—in Hallsley. Don't miss your chance to live in America's Best, tour our *brand new* furnished models open daily!