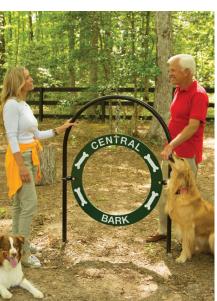

### OUR RESIDENTS CLUB IS OPEN DAILY AND INCLUDES:

- Clubhouse with outdoor entertaining cabana bar and covered decks and porches
- Resort-style pool with waterslide, zero entry, waterspouts, and lap lanes
- Six miles of walking, biking, and nature trails
- Parks, fishing pond, and dog park