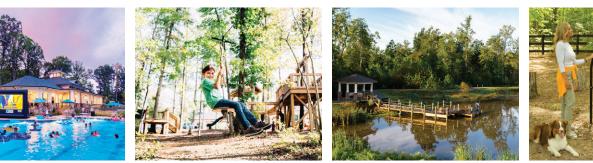

### OUR RESIDENTS CLUB IS OPEN DAILY AND INCLUDES:

- Clubhouse with outdoor entertaining cabana bar and covered decks and porches
- Resort-style pool with waterslide, zero entry, waterspouts, and lap lanes
- Six miles of walking, biking, and nature trails
- Parks, fishing pond, and dog park

- Bocce ball, pickle ball, tennis, volleyball
- Playhouse village, treehouse playground, and zipline
- Hallsley Hopper a Mercedes limousine van with chauffeured service
- Year-round activities for residents of all ages