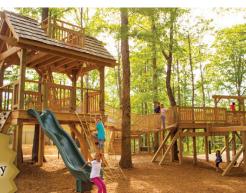

### OUR RESIDENTS CLUB IS OPEN DAILY AND INCLUDES:

- Clubhouse with outdoor entertaining cabana bar and covered decks and porches
- Resort-style pool with waterslide, zero entry, waterspouts, and lap lanes
- Six miles of walking, biking, and nature trails
- Parks, fishing pond, and dog park

- Bocce ball, pickle ball, tennis, volleyball
- Playhouse village, treehouse playground, and zipline
- Hallsley Hopper a Mercedes limousine van with chauffeured service
- Year-round activities for residents of all ages