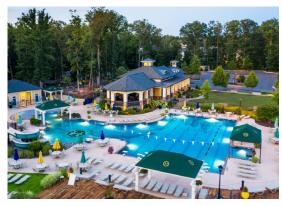

### OUR RESIDENTS CLUB IS OPEN DAILY AND INCLUDES:

- Clubhouse with outdoor entertaining cabana bar and covered decks and porches
- Resort-style pool with waterslide, zero entry, waterspouts, and lap lanes
- Six miles of walking, biking, and nature trails
- Parks, fishing pond, and dog park