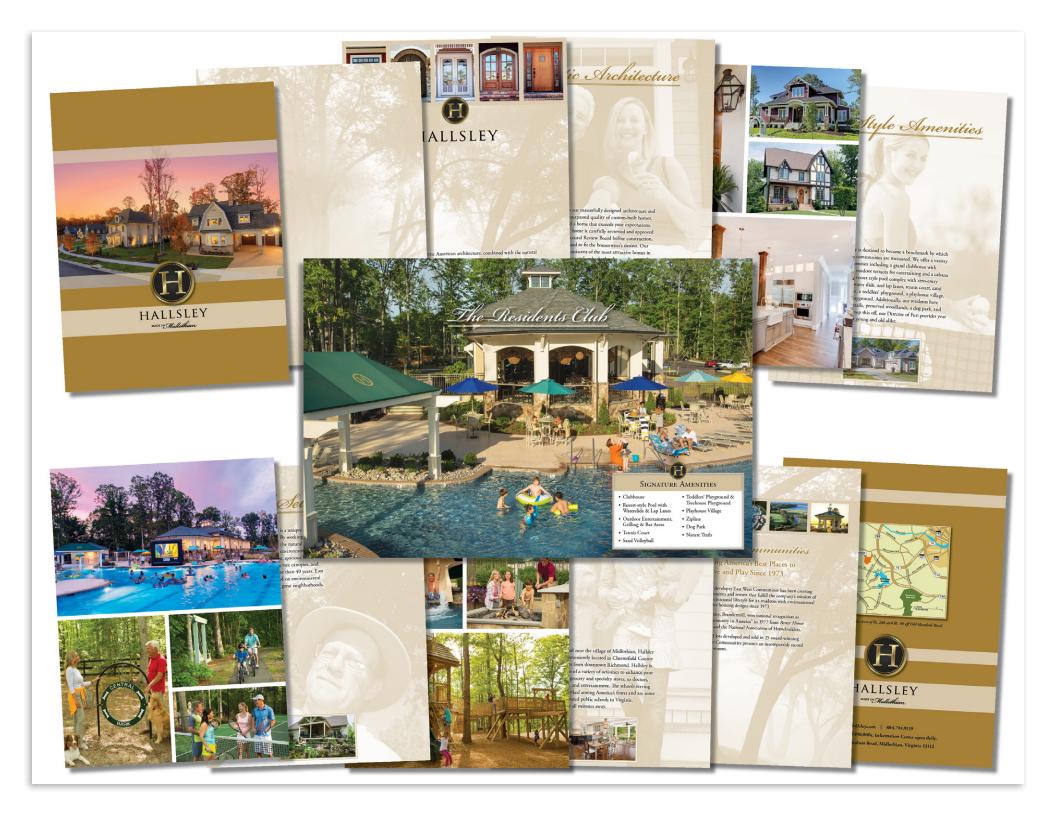

# Chosen America's Best. HALLSLEY

The foundation of Hallsley is the dramatic architecture of the homes. Authentic. Well proportioned. Detailed. That in itself has made Hallsley America's "Best Master Planned Community." But this is just the beginning.

### OUR RESIDENTS CLUB IS OPEN DAILY AND INCLUDES:

- Clubhouse with outdoor entertaining cabana bar and covered decks and porches
- Resort-style pool with waterslide, zero entry, waterspouts, and lap lanes
- Six miles of walking, biking, and nature trails
- Parks, fishing pond, and dog park

- Bocce ball, pickle ball, tennis, volleyball
- Playhouse village, treehouse playground, and zipline
- Hallsley Hopper a Mercedes limousine van with chauffeured service
- Year-round activities for residents of all ages

hallsley.com | From the \$500,000s | 804.794.9119 Information Center at 3900 Brightwalton Road, Midlothian, VA 23112

The foundation of Hallsley is the dramatic architecture of the homes. Authentic. Well proportioned. Detailed. That in itself has made Hallsley America's "Best Master Planned Community." There are now under 65 new home opportunities—and counting —in Hallsley. Don't miss your chance to live in America's Best Community!